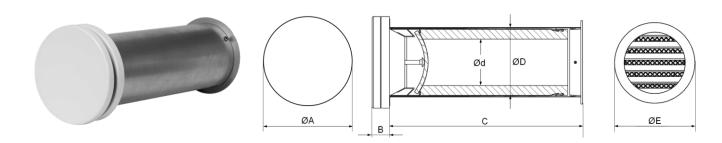

# Kit, supply valve with sound insulation, metal SMK2

## Description

Kit, supply valve with sound insulation, metal SMK2 provides a natural air intake to indoor. Kit is equipped with diffuser with low noise level and new sleek design.

Construction Diffuser made from polymer coated steel, white colour (RAL9016), adjustable air flow control, body has

a gasket, made of cellular plastic

Washable filter

Telescopic air duct, made from galvanized steel, equipped with EPDM rubber gasket

Sound insulation layer from polyurethane foam

External ventilation grille made from aluminium alloy and equipped with metal insect screen 2x2mm

Installation Through-wall mounting, glue and screw fixing

### **Dimensions**

| Туре       | ØΑ   | В    | С       | ØD   | Ød   | ØE   |
|------------|------|------|---------|------|------|------|
|            | [mm] | [mm] | [mm]    | [mm] | [mm] | [mm] |
| SMK2-80dB  | 107  | 25   | 300-550 | 83   | 49   | 96   |
| SMK2-100dB | 135  | 25   | 300-550 | 103  | 69   | 125  |
| SMK2-125dB | 160  | 25   | 300-550 | 128  | 94   | 150  |