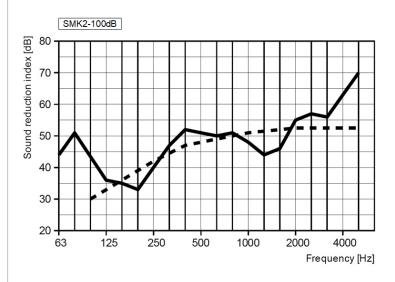

## Sound reduction

Diagrams shows sound reduction with fully opened diffuser and 300mm wall. Calculating on 10m<sup>2</sup>.