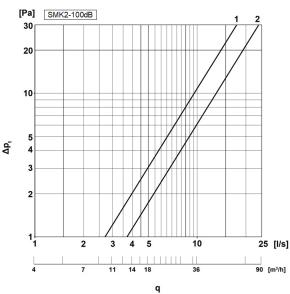

## Pressure drop

### 1 – with sound insulation layer;

2 – without sound insulation layer.

### **Dimensions**

| Туре       | ØΑ   | В    | С       | ØD   | Ød   | ØE   |
|------------|------|------|---------|------|------|------|
|            | [mm] | [mm] | [mm]    | [mm] | [mm] | [mm] |
| SMK2-80dB  | 107  | 25   | 300-550 | 83   | 49   | 96   |
| SMK2-100dB | 135  | 25   | 300-550 | 103  | 69   | 125  |
| SMK2-125dB | 160  | 25   | 300-550 | 128  | 94   | 150  |