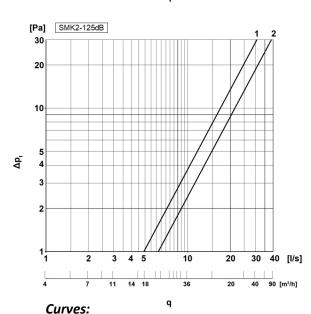

## Pressure drop

### 1 – with sound insulation layer;

2 – without sound insulation layer.

### **Dimensions**

| Туре       | ØΑ   | В    | С       | ØD   | Ød   | ØE   |
|------------|------|------|---------|------|------|------|
|            | [mm] | [mm] | [mm]    | [mm] | [mm] | [mm] |
| SMK2-80dB  | 107  | 25   | 300-550 | 83   | 49   | 96   |
| SMK2-100dB | 135  | 25   | 300-550 | 103  | 69   | 125  |
| SMK2-125dB | 160  | 25   | 300-550 | 128  | 94   | 150  |