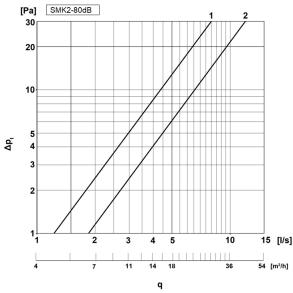

## Pressure drop

### 1 – with sound insulation layer;

2 – without sound insulation layer.

### **Dimensions**

| Туре       | ØΑ   | В    | С       | ØD   | Ød   | ØE   |
|------------|------|------|---------|------|------|------|
|            | [mm] | [mm] | [mm]    | [mm] | [mm] | [mm] |
| SMK2-80dB  | 107  | 25   | 300-550 | 83   | 49   | 96   |
| SMK2-100dB | 135  | 25   | 300-550 | 103  | 69   | 125  |
| SMK2-125dB | 160  | 25   | 300-550 | 128  | 94   | 150  |