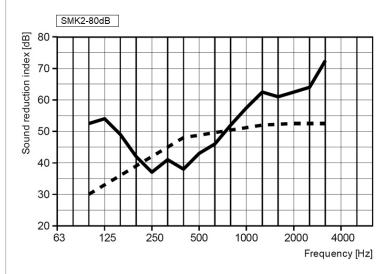

## Sound reduction

Diagrams shows sound reduction with fully opened diffuser and 300mm wall. Calculating on 10m<sup>2</sup>.