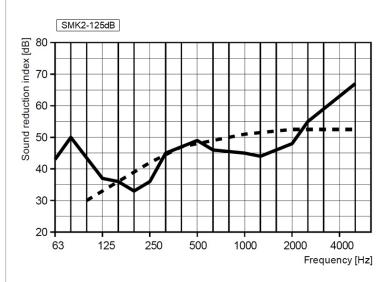

## Sound reduction

Diagrams shows sound reduction with fully opened diffuser and 300mm wall. Calculating on 10m<sup>2</sup>.